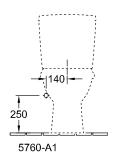

| Inlet               | water inlet from the sides or rear                                                                                                                                   |
| material            | Sanitary porcelain                                                                                                                                                   |
| Specification texts | O.novo; Cistern; Sanitary porcelain;<br>fastening set included; flushing<br>mechanism with DualFlush water-<br>saving button; Flushing mechanism<br>finishes: chrome |

# COLOURS

| White Alpin             | 5760G101 | 4051202553241 |  |
|-------------------------|----------|---------------|--|
| White Alpin CeramicPlus | 5760G1R1 | 4051202553234 |  |



## TECHNICAL DRAWINGS

#### 5760G1











## TECHNICAL DRAWINGS

## 5760G1