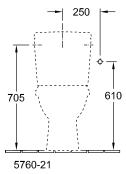

Inlet               | water inlet from the sides or rear                                                                                                                                   |
| material            | Sanitary porcelain                                                                                                                                                   |
| Specification texts | O.novo; Cistern; Sanitary porcelain;<br>fastening set included; flushing<br>mechanism with DualFlush water-<br>saving button; Flushing mechanism<br>finishes: chrome |

# COLOURS

| White Alpin             | 5760G101 | 4051202553241 |  |
|-------------------------|----------|---------------|--|
| White Alpin CeramicPlus | 5760G1R1 | 4051202553234 |  |



## TECHNICAL DRAWINGS

#### 5760G1











## TECHNICAL DRAWINGS

## 5760G1