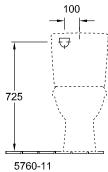

let               | water inlet from the sides or rear                                                                                                                                   |
| material            | Sanitary porcelain                                                                                                                                                   |
| Specification texts | O.novo; Cistern; Sanitary porcelain;<br>fastening set included; flushing<br>mechanism with DualFlush water-<br>saving button; Flushing mechanism<br>finishes: chrome |

# COLOURS

| White Alpin             | 5760G101 | 4051202553241 |  |
|-------------------------|----------|---------------|--|
| White Alpin CeramicPlus | 5760G1R1 | 4051202553234 |  |



## TECHNICAL DRAWINGS

#### 5760G1











## TECHNICAL DRAWINGS

## 5760G1