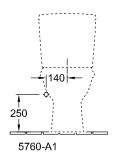

sides or rear                                                                                                                                   |
| material            | Sanitary porcelain                                                                                                                                                   |
| Specification texts | O.novo; Cistern; Sanitary porcelain;<br>fastening set included; flushing<br>mechanism with DualFlush water-<br>saving button; Flushing mechanism<br>finishes: chrome |

# COLOURS

| White Alpin             | 5760G101 | 4051202553241 |  |
|-------------------------|----------|---------------|--|
| White Alpin CeramicPlus | 5760G1R1 | 4051202553234 |  |



## TECHNICAL DRAWINGS

#### 5760G1











## TECHNICAL DRAWINGS

## 5760G1