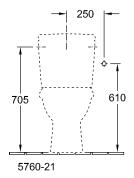

ides or rear                                                                                                                                   |
| material            | Sanitary porcelain                                                                                                                                                   |
| Specification texts | O.novo; Cistern; Sanitary porcelain;<br>fastening set included; flushing<br>mechanism with DualFlush water-<br>saving button; Flushing mechanism<br>finishes: chrome |

# COLOURS

| White Alpin             | 5760G101 | 4051202553241 |  |
|-------------------------|----------|---------------|--|
| White Alpin CeramicPlus | 5760G1R1 | 4051202553234 |  |



## TECHNICAL DRAWINGS

#### 5760G1











## TECHNICAL DRAWINGS

## 5760G1