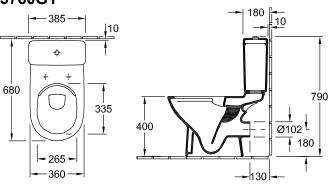

he sides or rear                                                                                                                                   |
| material            | Sanitary porcelain                                                                                                                                                   |
| Specification texts | O.novo; Cistern; Sanitary porcelain;<br>fastening set included; flushing<br>mechanism with DualFlush water-<br>saving button; Flushing mechanism<br>finishes: chrome |

# COLOURS

| White Alpin             | 5760G101 | 4051202553241 |  |
|-------------------------|----------|---------------|--|
| White Alpin CeramicPlus | 5760G1R1 | 4051202553234 |  |



## TECHNICAL DRAWINGS

#### 5760G1











## TECHNICAL DRAWINGS

## 5760G1