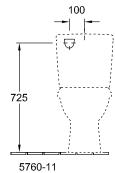

es or rear                                                                                                                                   |
| material            | Sanitary porcelain                                                                                                                                                   |
| Specification texts | O.novo; Cistern; Sanitary porcelain;<br>fastening set included; flushing<br>mechanism with DualFlush water-<br>saving button; Flushing mechanism<br>finishes: chrome |

# COLOURS

| White Alpin             | 5760G101 | 4051202553241 |  |
|-------------------------|----------|---------------|--|
| White Alpin CeramicPlus | 5760G1R1 | 4051202553234 |  |



## TECHNICAL DRAWINGS

#### 5760G1











## TECHNICAL DRAWINGS

## 5760G1