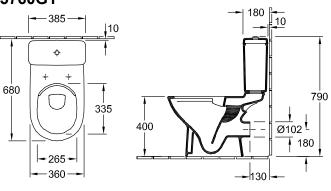

|
| Inlet               | water inlet from the sides or rear                                                                                                                                   |
| material            | Sanitary porcelain                                                                                                                                                   |
| Specification texts | O.novo; Cistern; Sanitary porcelain;<br>fastening set included; flushing<br>mechanism with DualFlush water-<br>saving button; Flushing mechanism<br>finishes: chrome |

# COLOURS

| White Alpin             | 5760G101 | 4051202553241 |  |
|-------------------------|----------|---------------|--|
| White Alpin CeramicPlus | 5760G1R1 | 4051202553234 |  |



## TECHNICAL DRAWINGS

#### 5760G1











## TECHNICAL DRAWINGS

## 5760G1